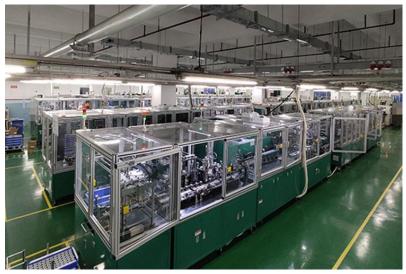

## SHUAIRUI® Vacuum Cleaner Brush Motor Production Line

## **Production line introduction:**

- 1. The vacuum cleaner motor production line has a high degree of automation, fast equipment operation, high stability, and supports intelligent production.
- 2. The staffing is 0 people, takt time 7 seconds/1 piece, finished motor.
- 3. Equipment composition: rotor production line, stator production line, motor assembly assembly line.
- 4. High degree of automation, less staffing, high equipment stability, to meet mass production.
- 5.Intelligent production, the whole line MES system, real-time grasp of the production situation.
- 6. The pass rate of the whole line: 99.5%.