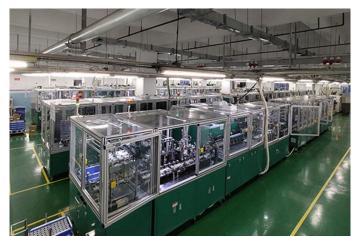

## SHUAIRUI® Vacuum Cleaner Brush Motor Production Line

## **Production line introduction:**

- 1. The vacuum cleaner motor production line has a high degree of automation, fast equipment operation, high stability, and supports intelligent production.
- 2. The staffing is 0 people, takt time 7 seconds/1 piece, finished motor.
- 3. Equipment composition: rotor production line, stator production line, motor assembly assembly line.
- 4. High degree of automation, less staffing, high equipment stability, to meet mass production.
- 5.Intelligent production, the whole line MES system, real-time grasp of the production situation.
- 6. The pass rate of the whole line: 99.5%.