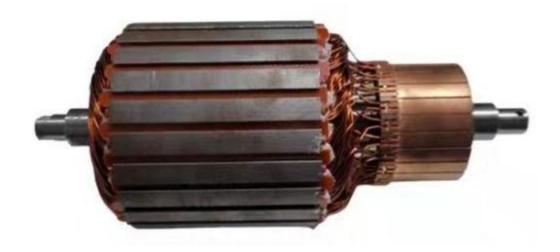

## **Equipment introduction:**

- 1. This machine is used for the winding process of the rotor.
- 2.Equipment stand-alone operation or equipment stand-alone operation is simple and easy to operate.
- 3. Automatically complete functions such as winding, embedding, clamping, and tangent.
- 4. Adopt servo shaping and double-flying fork winding mechanism.
- 5.It can improve the winding full slot ratio of the rotor.
- 6.Applies to even-numbered products.
- 7. Make the winding more compact.
- 8.It ensures the quality of the winding and the quality of the rotor.
- 9.Rotor outer diameter: φ26-φ65
  10.Rotor stack thickness: 35-80mm
  11.Wire diameter: φ0.5 φ1.2mm
  12.Working air pressure: 0.5-0.7MPa.
- 13.Application areas: electric tool rotors, garden tool rotors, electric forklift motor rotors, etc.