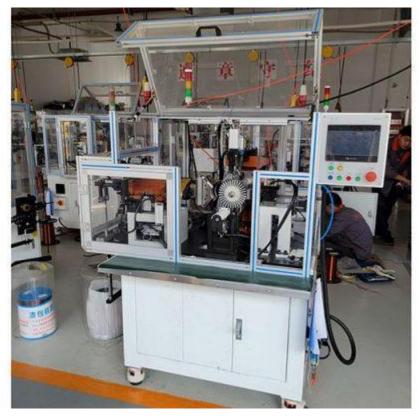

## Rotor Slot Type High Slot Full Rate Winding Machine Single Machine

Buy SHUAIRUI® Rotor Slot Type High Slot Full Rate Winding Machine Single Machine which is of high quality directly with low price.

## **SHUAIRUI®** Rotor Slot Type High Slot Full Rate Winding Machine Single Machine

Address: No.35 Aige Hao Road, Weitang Town, Xiangcheng District, Suzhou

**Tel:**+86-18962186860

**Fax:**+86-512-68183855

## **Equipment introduction:**

- 1. This machine is used for the winding process of the rotor.
- 2.Equipment stand-alone operation or equipment stand-alone operation is simple and easy to operate.
- 3. Automatically complete functions such as winding, embedding, clamping, and tangent.
- 4. Adopt servo shaping and double-flying fork winding mechanism.
- 5.It can improve the winding full slot ratio of the rotor.
- 6.Applies to even-numbered products.
- 7. Make the winding more compact.
- 8.It ensures the quality of the winding and the quality of the rotor.
- 9.Rotor outer diameter: φ26-φ65
  10.Rotor stack thickness: 35-80mm
  11.Wire diameter: φ0.5 φ1.2mm
  12.Working air pressure: 0.5-0.7MPa.
- 13.Application areas: electric tool rotors, garden tool rotors, electric forklift motor rotors, etc.