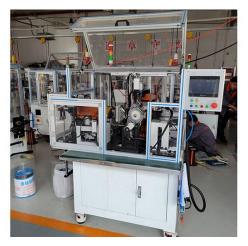

## Rotor Slot Type High Slot Full Rate Winding Machine Single Machine

Buy SHUAIRUI® Rotor Slot Type High Slot Full Rate Winding Machine Single Machine which is of high quality directly with low price.

## **SHUAIRUI®** Rotor Slot Type High Slot Full Rate Winding Machine Single Machine

Address: No.35 Aige Hao Road, Weitang Town, Xiangcheng District, Suzhou

**Tel:**+86-18962186860

**Fax:**+86-512-68183855

## **Equipment introduction:**

- 1. This machine is used for the winding process of the rotor.
- 2.Equipment stand-alone operation or equipment stand-alone operation is simple and easy to operate.
- 3. Automatically complete functions such as winding, embedding, clamping, and tangent.
- 4. Adopt servo shaping and double-flying fork winding mechanism.
- 5.It can improve the winding full slot ratio of the rotor.
- 6.Applies to even-numbered products.
- 7. Make the winding more compact.
- 8.It ensures the quality of the winding and the quality of the rotor.
- 9.Rotor outer diameter: φ26-φ65
  10.Rotor stack thickness: 35-80mm
  11.Wire diameter: φ0.5 φ1.2mm
  12.Working air pressure: 0.5-0.7MPa.
- 13.Application areas: electric tool rotors, garden tool rotors, electric forklift motor rotors, etc.